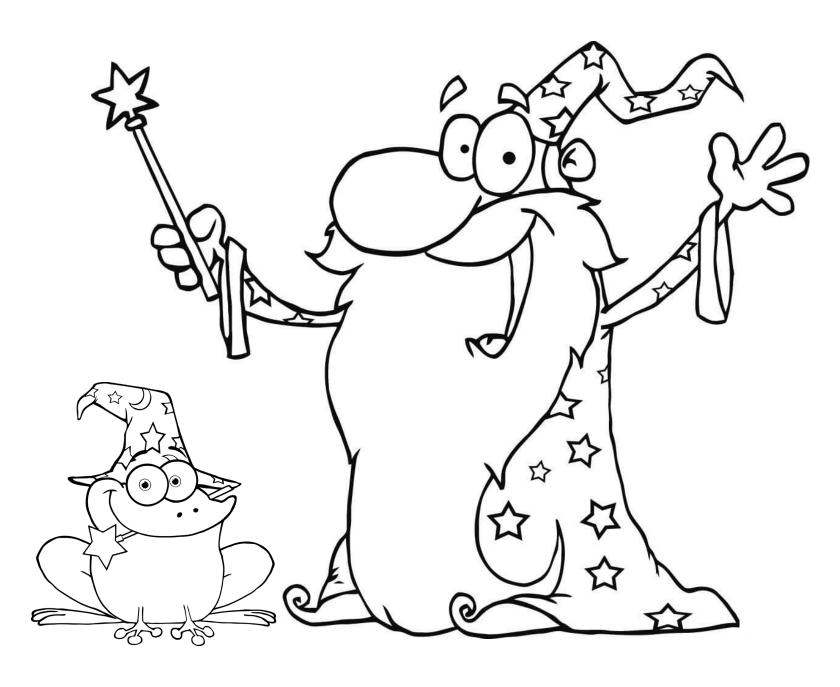

## Enter to Win an Xbox!

- Dress up like a Wizard
- Donate Food
- Coloring Contest

For each one of these you will get one ticket to be entered in to win!

### You have three chances to Win:

Bring in this coloring sheet • Come dressed as a wizard • Donate a food item

Young Mazda will donate \$5 per coloring sheet to the Davis Education Foundation, Ogden School Foundation, and Treehouse Museum